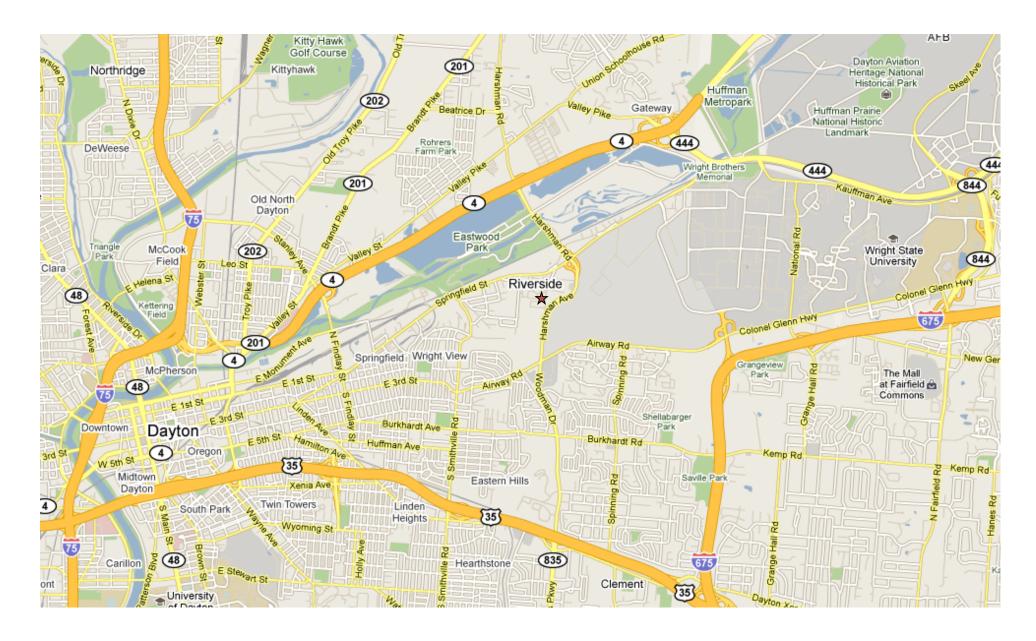

| 3 |
| To Tec^Edge ICC from Columbus International Airport             | ) |

#### Collaboration Environment Overview

#### Wright Brothers Institute Operates Two Unique Collaboration Environments

#### Tec^Edge Innovation & Collaboration (ICC) - Springfield Street, Suite 100 Dayton, Ohio 45431



WBI's Tec^Edge Innovation & Collaboration Center (Tec^Edge ICC) provides an exciting environment for government, industry, and academia to meet and work in collaborative workshops, forums & resident teams.

#### Tec^Edge Works (TEW) - 105 Janney Road, Dayton Ohio 45404



Tec^Edge Works (TEW) is a collaborative rapid prototyping work center established to support military problem resolution by bringing military, academic, and private industry project teams together.

# Tec^Edge ICC Area Map



# Tec^Edge ICC Parking Lot Map



# To Tec^Edge ICC from, Wright-Patterson Air Force Base (Area B)

Wright Patterson Area B (Colonel Glenn Highway)

| 1. Head southwest on Colonel Glenn Hwy toward Mission Point Blvd | 0.5 mi |
|------------------------------------------------------------------|--------|
| 2. Continue onto Airway Rd                                       | 1.3 mi |
| 3. Turn right onto Harshman Ave                                  | 0.9 mi |
| 4. Take the ramp to <b>Springfield St</b>                        | 0.2 mi |
| 5 Turn left anto Caringfield Ct                                  |        |

- 5. Turn left onto Springfield St
- **6.** Enter Wright Point Office Park on the left
- **7.** Tec^Edge ICC is located in the two story building in the back of the complex



# To