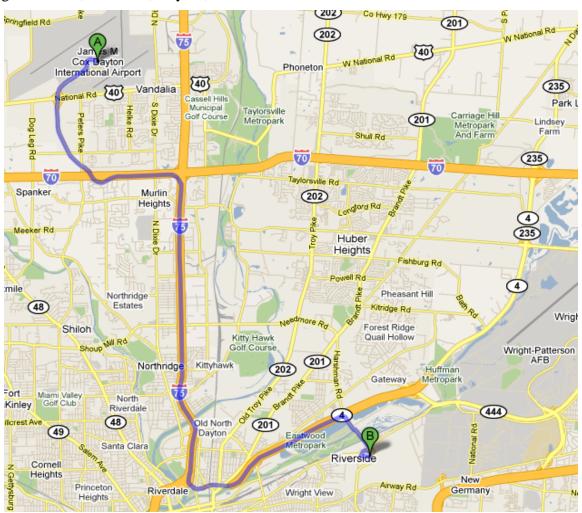

## To Tec^Edge ICC from Dayton International Airport

#### James M Cox Dayton International Airport, Vandalia, OH 45377

| 1. | Head northwest on Terminal Rd toward Boeing Dr                        | 1.3 mi |
|----|-----------------------------------------------------------------------|--------|
| 2. | Continue onto <b>Dayton International Airport Access Rd</b>           | 1.6 mi |
| 3. | Merge onto I-70 E via the ramp to Dayton                              | 1.9 mi |
| 4. | Take exit <b>33A</b> to merge onto <b>I-75 S</b> toward <b>Dayton</b> | 6.4 mi |
| 5. | Take the exit to merge onto <b>OH-4 N</b>                             | 3.8 mi |
| 6. | Take the Harshman Rd exit                                             | 0.2 mi |
| 7. | Turn right at Harshman Rd                                             | 0.8 mi |
| 8. | Take the ramp to <b>Springfield St</b>                                | 0.2 mi |
| 9. | Turn left at Springfield St                                           | 0.1 mi |

- 10. Turn Left into Wright Point Office Park
- 11. Tec^Edge ICC is located on the first floor of the two story building near the back of the parking lot