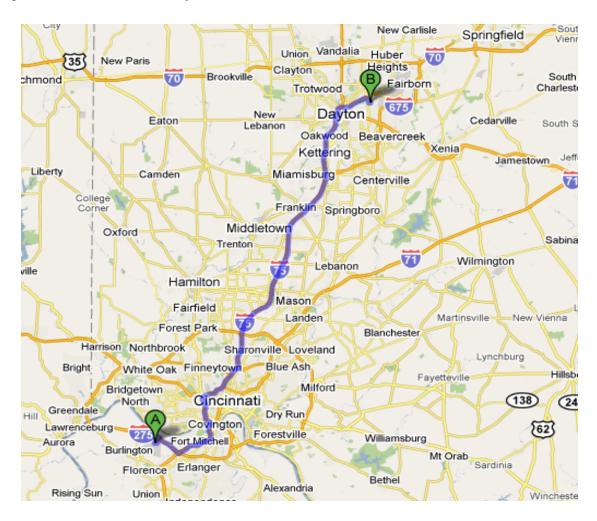

## To Tec^Edge ICC from Cincinnati International Airport

#### Cincinnati-Northern Kentucky International Airport, Florence, KY 41042

| 1.  | Head east on Lincoln Rd toward Terminal Dr                          | 0.6 mi  |
|-----|---------------------------------------------------------------------|---------|
| 2.  | Lincoln Rd turns slightly left and becomes Terminal Dr              | 1.0 mi  |
| 3.  | Merge onto I-275 E via the ramp to I-71/I-75/Cincinnati/Lex/Lou     | 3.3 mi  |
| 4.  | Take exit 84 to merge onto I-71 N/I-75 N toward Cincinnati          |         |
| 5.  | Continue to follow I-75 N                                           |         |
| 6.  | Entering Ohio                                                       | 62.3 mi |
| 7.  | Take the exit to merge onto <b>OH-4 N</b> toward <b>Springfield</b> | 3.6 mi  |
| 8.  | Take the <b>Harshman Rd</b> exit                                    | 0.2 mi  |
| 9.  | Turn right at Harshman Rd                                           | 0.8 mi  |
| 10  | . Take the ramp to <b>Springfield St</b>                            | 0.2 mi  |
| 11. | . Turn left at Springfield St                                       |         |

12. To a late to the Mariela Baile Office Ba

12. Turn Left into Wright Point Office Park

 $13.\ {\sf Tec^{\wedge}Edge\ ICC}$  is located on the first floor of the two story building near the back of the parking lot