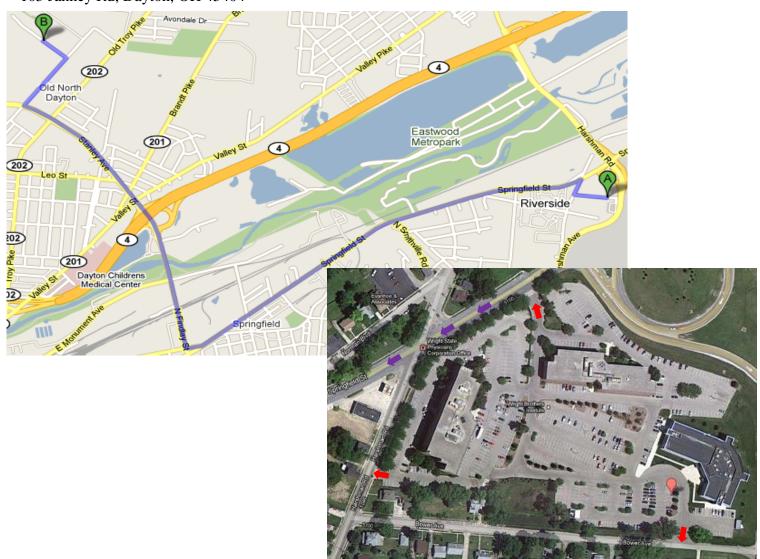

# To Tec^Edge Works from Tec^Edge ICC

#### 5000 Springfield Street, Suite 100, Dayton, OH 45431

- 1. Make your way out of the parking lot using 1 of 3 exits (Red Arrows)
- 2. Head toward **Springfield St.** (Purple Arrows)

| 3. | Sharp left at Springfield St         | 2.2 mi |
|----|--------------------------------------|--------|
| 4. | Slight right at E 1st St             | 427 ft |
| 5. | Take the 1st right onto N Findlay St | 0.8 mi |
| 6. | Continue onto <b>Stanley Ave</b>     | 0.8 mi |
| 7. | Turn right at Kuntz Rd               | 0.3 mi |

8. Take the 1st left onto Janney Rd9. Destination will be on the right

## 105 Janney Rd, Dayton, OH 45404

0.2 mi