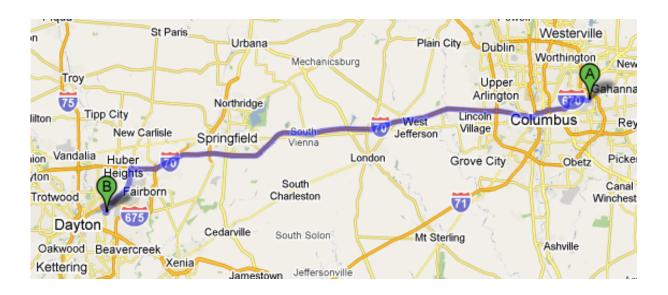

# To Tec^Edge ICC from Columbus International Airport

Port Columbus International Airport, 4600 International Gateway, Columbus, OH 43219-1779

| 1. | Head west on International Gateway toward Sawyer Rd                     | 1.5 mi  |
|----|-------------------------------------------------------------------------|---------|
| 2. | Take the ramp to <b>I-670 W</b>                                         | 0.2 mi  |
| 3. | Keep left at the fork to continue toward I-670 W and merge onto I-670 W | 9.2 mi  |
| 4. | Merge onto I-70 W                                                       | 54.0 mi |
| 5. | Take exit 41 to merge onto S Dayton Lakeview Rd/OH-235 S/OH-4 S toward  | Dayton  |
| 6. | Continue to follow OH-4 S                                               | 7.2 mi  |
| 7. | Take the <b>Harshman Rd</b> exit                                        | 0.2 mi  |
| 8. | Turn left at Harshman Rd                                                | 0.9 mi  |
| 9. | Take the ramp to <b>Springfield St</b>                                  | 0.2 mi  |
| 10 | . Turn <b>left</b> at <b>Springfield St</b>                             | 0.1 mi  |
| 11 | . Turn Left into Wright Point Office Park                               |         |

12. Tec^Edge ICC is located on the first floor of the two story building near the back of the parking lot