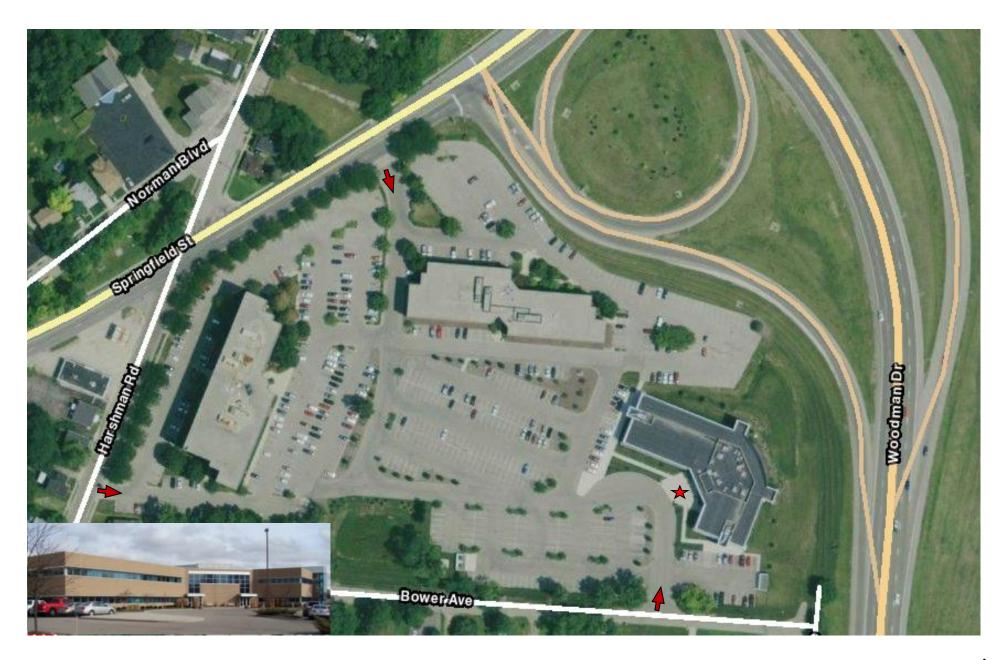

# Tec^Edge ICC Parking Lot Map

#### 5000 Springfield Street, Suite 100, Dayton, OH 45431

- 1. Make your way out of the parking lot using 1 of 3 exits (Red Arrows)
- 2. Head toward **Springfield St.** (Purple Arrows)

| 3. | Sharp left at Springfield St         | 2.2 mi |
|----|--------------------------------------|--------|
| 4. | Slight right at E 1st St             | 427 ft |
| 5. | Take the 1st right onto N Findlay St | 0.8 mi |
| 6. | Continue onto <b>Stanley Ave</b>     | 0.8 mi |
| 7. | Turn right at Kuntz Rd               | 0.3 mi |