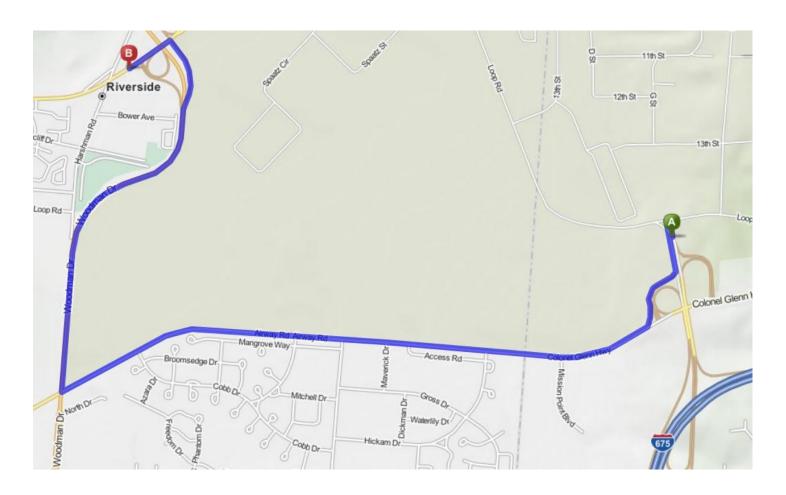

# To Tec^Edge ICC from, Wright-Patterson Air Force Base (Area B)

Wright Patterson Area B (Colonel Glenn Highway)

| 1. Head southwest on Colonel Glenn Hwy toward Mission Point Blvd | 0.5 mi |
|------------------------------------------------------------------|--------|
| 2. Continue onto Airway Rd                                       | 1.3 mi |
| 3. Turn right onto Harshman Ave                                  | 0.9 mi |
| 4. Take the ramp to <b>Springfield St</b>                        | 0.2 mi |
| 5 Turn left anto Caringfield Ct                                  |        |

- 5. Turn left onto Springfield St
- **6.** Enter Wright Point Office Park on the left
- **7.** Tec^Edge ICC is located in the two story building in the back of the complex