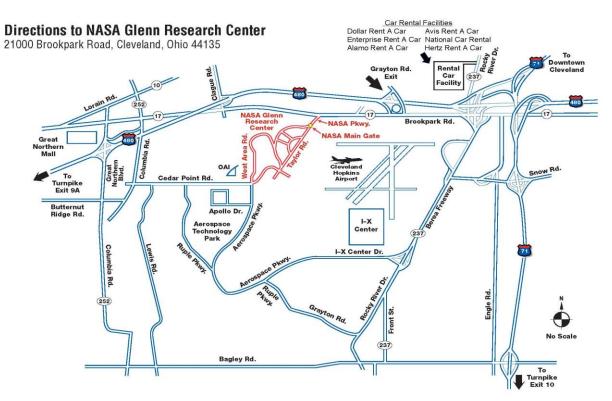

#### ACCESS FROM

Downtown Cleveland: 1–71 South to I–480\* Westbound Ohio Turnpike: Exit 10 to I–71 North to I–480\* Eastbound Ohio Turnpike: Exit 9A to I–480† Hopkins Airport: Route 237 North to Route 17 (Brookpark Rd.) West to NASA Car Rental: Route 237 South to Route 17 (Brookpark Rd.), West to NASA EXITING FROM I-480

\* Exiting from I-480 West: Exit at Grayton Rd. and turn right (south) onto Grayton Rd. Turn right (west) Brookpark Rd. † Exiting from I-480 East: Exit at Brookpark Rd. and turn right (west) onto Brookpark Rd. Travel west on Brookpark Rd.approximately 3/4 mile to the traffic signal at NASA Parkway. Turn left at the signal and proceed toward the Main Gate. Visitors should pull into parking lot on the left and register inside the building.